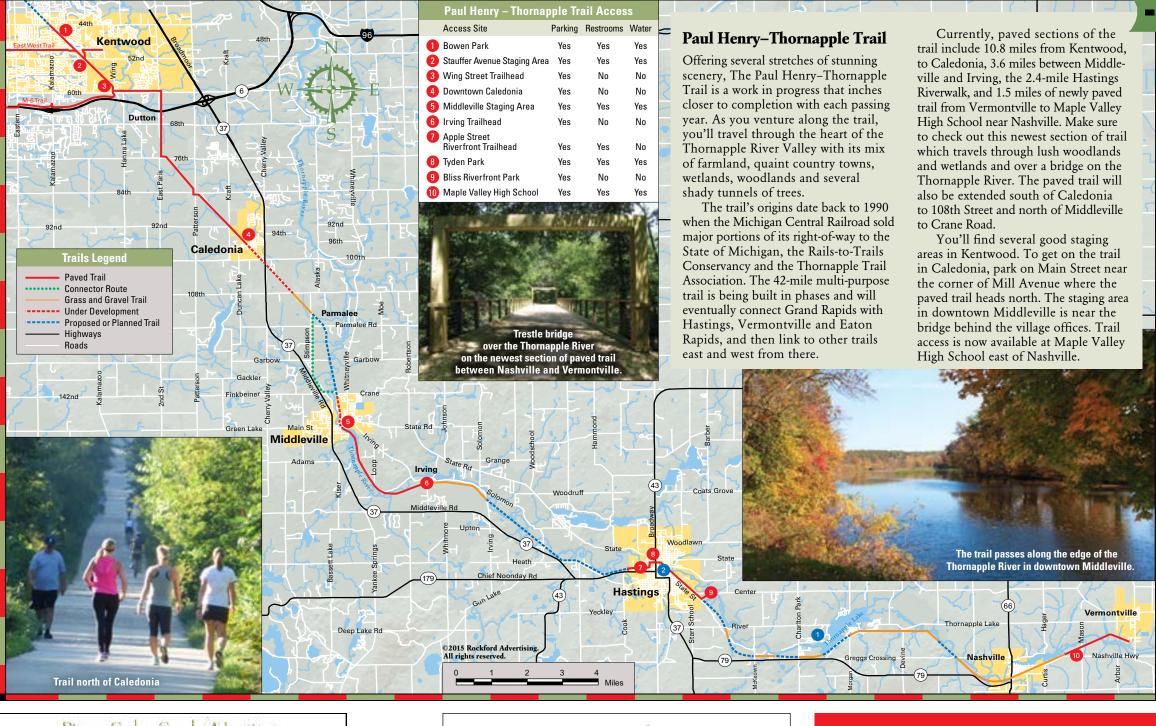

This ad sponsored by the Barry Community Foundation www.barrycf.org

1 Location on map.

Trail

Thornapple

Henry

Paul

<u>َمْ مَ</u>